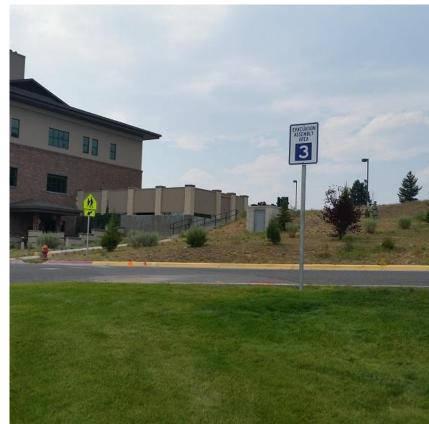

# **Assembly Areas 2017**

## Assembly Area 1 - On

Park Street, next to Leonard Field.

- Engineering Hall
- Main Hall
- Mill Building
- S&E



Assembly Area 2 – South side of Park Street, by the stadium fence

- HSB
- SUB
- Heating Plant
- Greenhouse
- Physical Plant



Assembly Area 3 – The grassy area west of the ELC

- ELC
- Library
- NRB



# **Assembly Area 4** – In the middle of the mall area

- CBB
- Museum



Assembly Area 5 – On Prospector lawn, by the flag poles

• MG



• HPER east exits





Assembly Area 7 – The grassy area west of the HPER

• HPER west exits



#### Assembly Area 8 & 9 -

Prospector & Centennial Halls evacuate to the opposite hall or to Leonard Field if both buildings are being evacuated

## **Assembly Area 10**

URC proceeds north on Ophir to the empty lot across from new apartment complex (no signage)