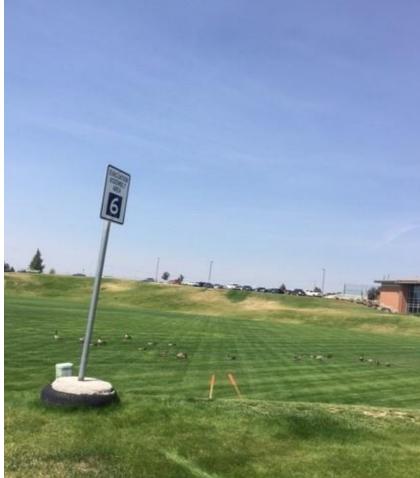

# **Assembly Area 4** – In the middle of the mall area

- CBB
- Museum

Assembly Area 5 – On Prospector lawn, by the flag poles

• MG

• HPER east exits

Assembly Area 7 – The grassy area west of the HPER

• HPER west exits