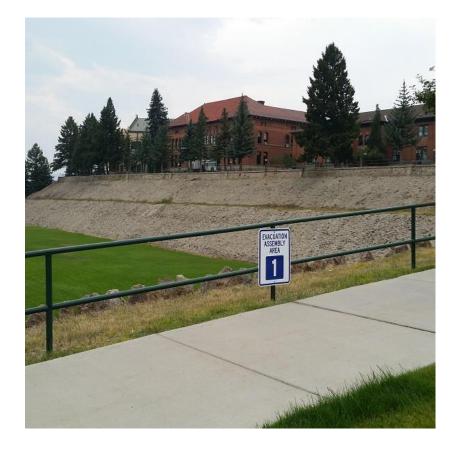

## Assembly Area 1 - On

Park Street, next to Leonard Field.

- Engineering Hall
- Main Hall
- Mill Building
- S&E

Assembly Area 2 – South side of Park Street, by the stadium fence

- HSB
- SUB
- Heating Plant
- Greenhouse
- Physical Plant