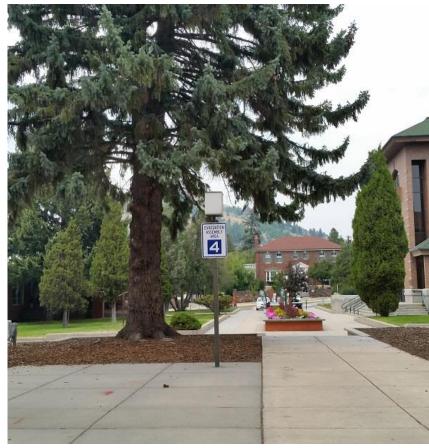

# **Assembly Area 4** – In the middle of the mall area

- CBB
- Museum

Assembly Area 5 – On Prospector lawn, by the flag poles

• MG

• HPER east exits

Assembly Area 7 – The grassy area west of the HPER

• HPER west exits