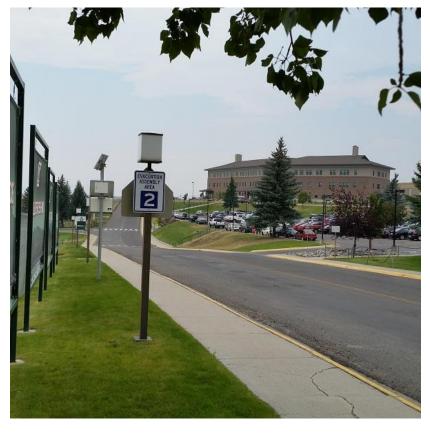

## Assembly Area 1 - On

Park Street, next to Leonard Field.

- Engineering Hall
- Main Hall
- Mill Building
- S&E

Assembly Area 2 – South side of Park Street, by the stadium fence

- HSB
- SUB
- Heating Plant
- Greenhouse
- Physical Plant