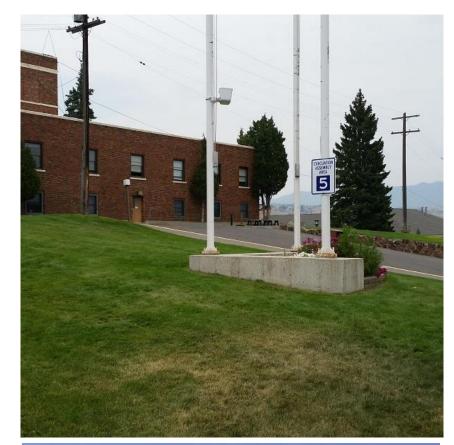

# **Assembly Area 4** – In the middle of the mall area

- CBB
- Museum

Assembly Area 5 – On Prospector lawn, by the flag poles

• MG

• HPER east exits

Assembly Area 7 – The grassy area west of the HPER

• HPER west exits