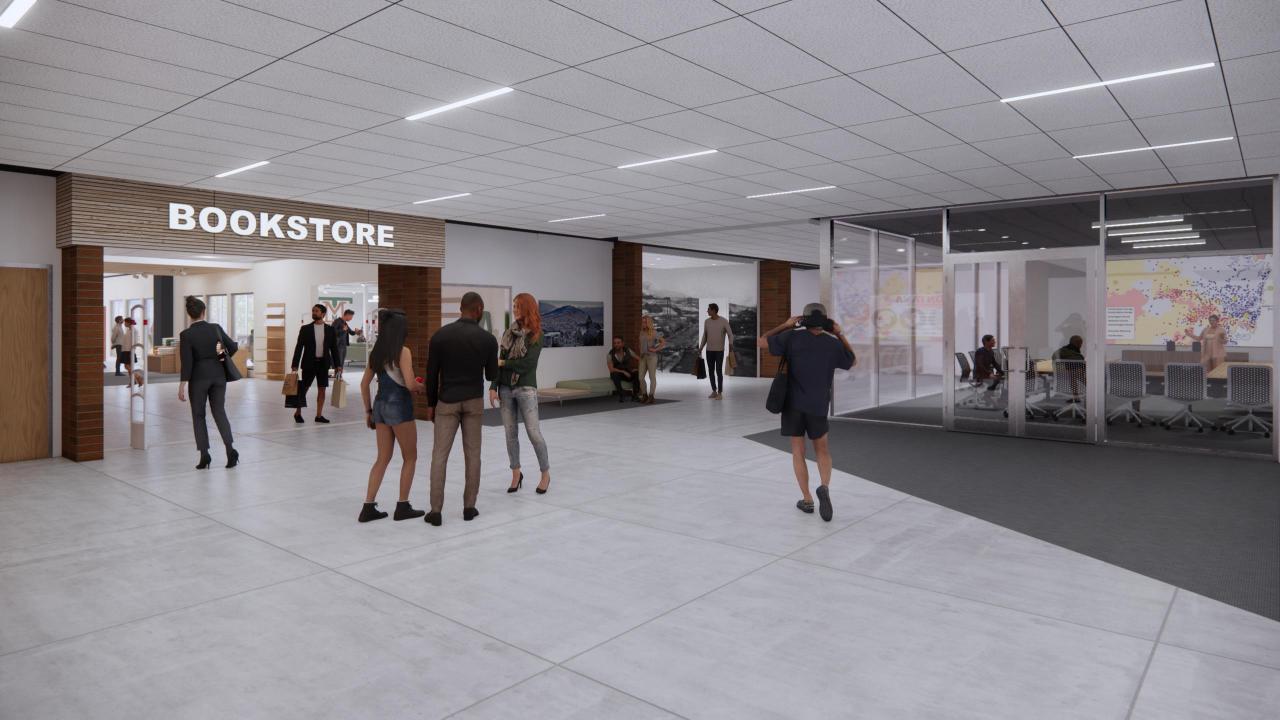

## STUDENT UNION BUILDING

- The SUB would focus of student life outside of the academic experience and needs modernization including bookstore, game room, health and wellness center, student study spaces, new student government offices, lounge area, and modernized conference spaces.
- Projects could be phased, but funding would need to come from a combination of fundraising and student fees.