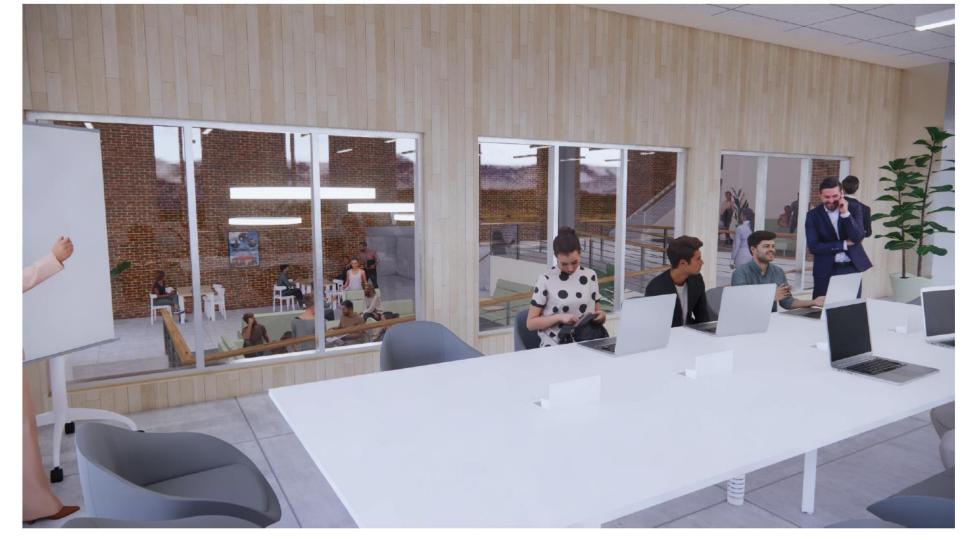

cts could be phased, but funding would need to come from a combination of fundraising and student fees.









## MINING GEOLOGY BUILDING

- Not currently on the LRBP, MG's third floor was seen as an opportunity to expand the amount of academic space, faculty offices and research labs for science and engineering focused programs.
- For these spaces to be captured operational functions and University leadership offices would need to be relocated.





## MILL BUILDING

- Mill is considered underutilized and could serve as surge space during the construction of Main Hall and Engineering Hall for offices and classrooms.
- Student government and the game room could be relocated to the SUB and operational offices could be relocated to the Mill.







Conceptual Mill Rendering

06.14.2022







Conceptual Mill Rendering

06.14.2022





## PARK STREET & COURTYARD

- Campus Plaza and Park Street were identified as priority projects for refreshing the overall look and feel of the campus.
- Initial vision is a Central Plaza that serves becomes a stronger, more useable campus core.
- Traffic calming, and increased branding to connect the campus core across Park Street while offering a more inviting and identifiable entrance to the university.
- Renovation of the campus plaza would include student gathering space, flexible programming, and clear Montana Tech branding to create a space that is clearly the heart of campus.







#### **NEXT STEPS**

- State Long Range Building Program Process
  - Montana Tech bundle of projects:
    - Main Hall Renovation
    - Engineering Hall Ren