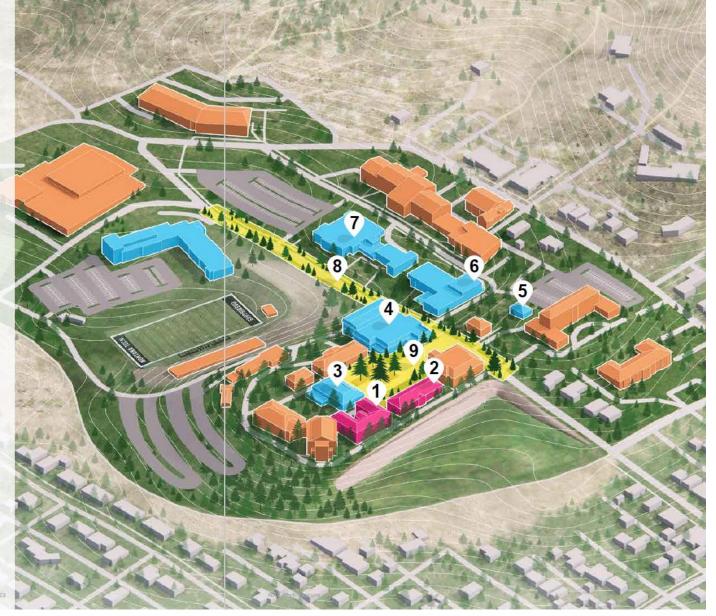

#### Campus Facilities Plan 2023

- Main-This priority project, funded through Long Range Building funds, aims to implement various improvements. These include upgrading building systems, meeting ADA and code requirements, establishing new research laboratories, modernizing teaching spaces, and faculty offices.
- Engineering- This priority project, funded through Long Range Building funds, focuses on several key elements. It includes upgrading building systems, implementing necessary ADA and code requirements, establishing a new computer lab, modernizing teaching spaces, and new faculty offices.
- Mill- Potential surge space for displaced classrooms and faculty offices during construction of Main and Engineering. Once complete opportunity for new conferencing space, business office, finance, payroll, HR, and Admin
- SUB- renovated bookstore and student health and wellness center with new study spaces, conferencing, student government and lounge for students
- Reed House- Future center for Leadership and Community Engagement
- MG- New graduate and research labs, faculty space, and expansion of civil engineering labs/classrooms
- 7. Library- Revitalized library into an innovative Learning Commons, designed to foster collaboration among students. This new space will provide dedicated study areas, academic support resources, and career services, reimagining the traditional library as a modern hub for learning and student collaboration.
- Street scape- Park Street will undergo enhancements aimed at implementing traffic calming measures and increased campus branding to establish safe, unobstructed pathways that connect crucial buildings, effectively bridging the historic campus core across Park Street.
- Campus Quad- Renovate the campus quad, creating a central area that truly embodies the heart of the campus by offering ample gathering space for students, versatile programming options, and a prominent Montana Tech identity