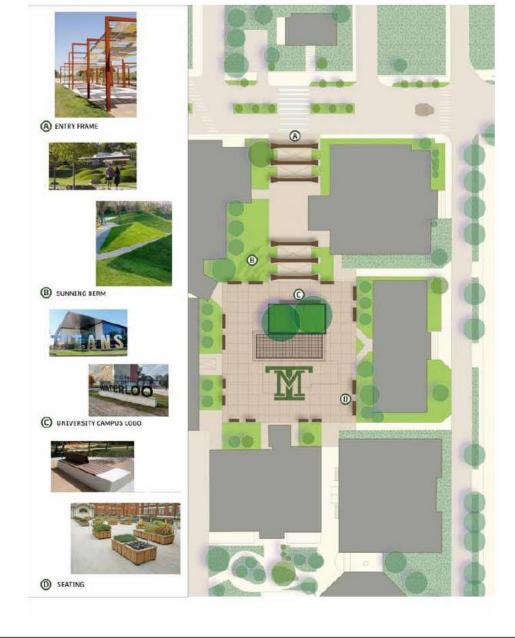

## PARK STREET & COURTYARD

- Campus Plaza and Park Street were identified as priority projects for refreshing the overall look and feel of the campus.
- Initial vision is a Central Plaza that serves becomes a stronger, more useable campus core.
- Traffic calming, and increased branding to connect the campus core across Park Street while offering a more inviting and identifiable entrance to the university.
- Renovation of the campus plaza would include student gathering space, flexible programming, and clear Montana Tech branding to create a space that is clearly the heart of campus.