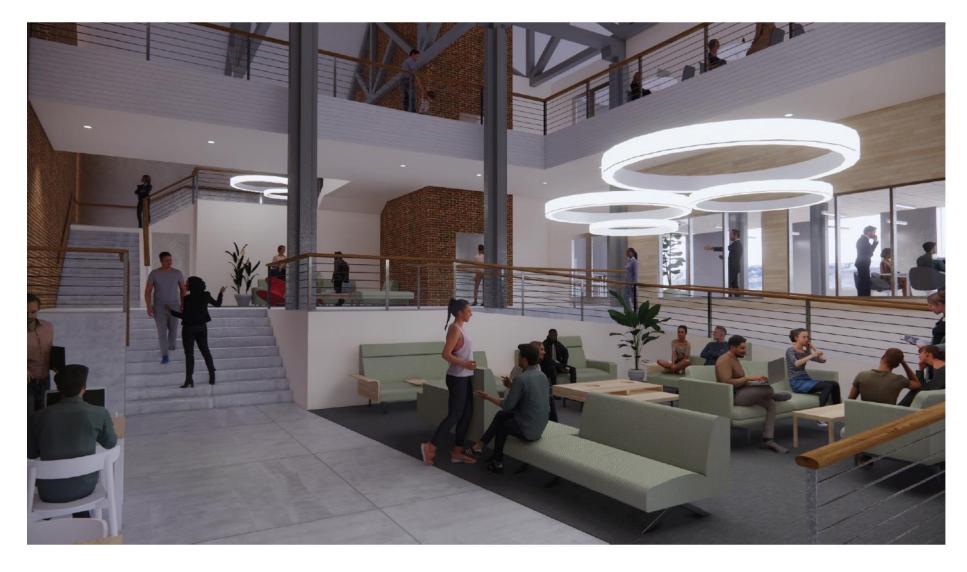

## **LIBRARY**

- The Library is the number one capital development project on Montana Tech's LRBP list for the next legislative session.
- Transforming the library into a learning commons could better serve students.
- Learning Commons would be flexible and transparent inviting students to engage and collaborate.
- Providing space for academic support services, career preparation coaching and study areas with a variety of seating will transform the existing library into a true 21st century learning space.