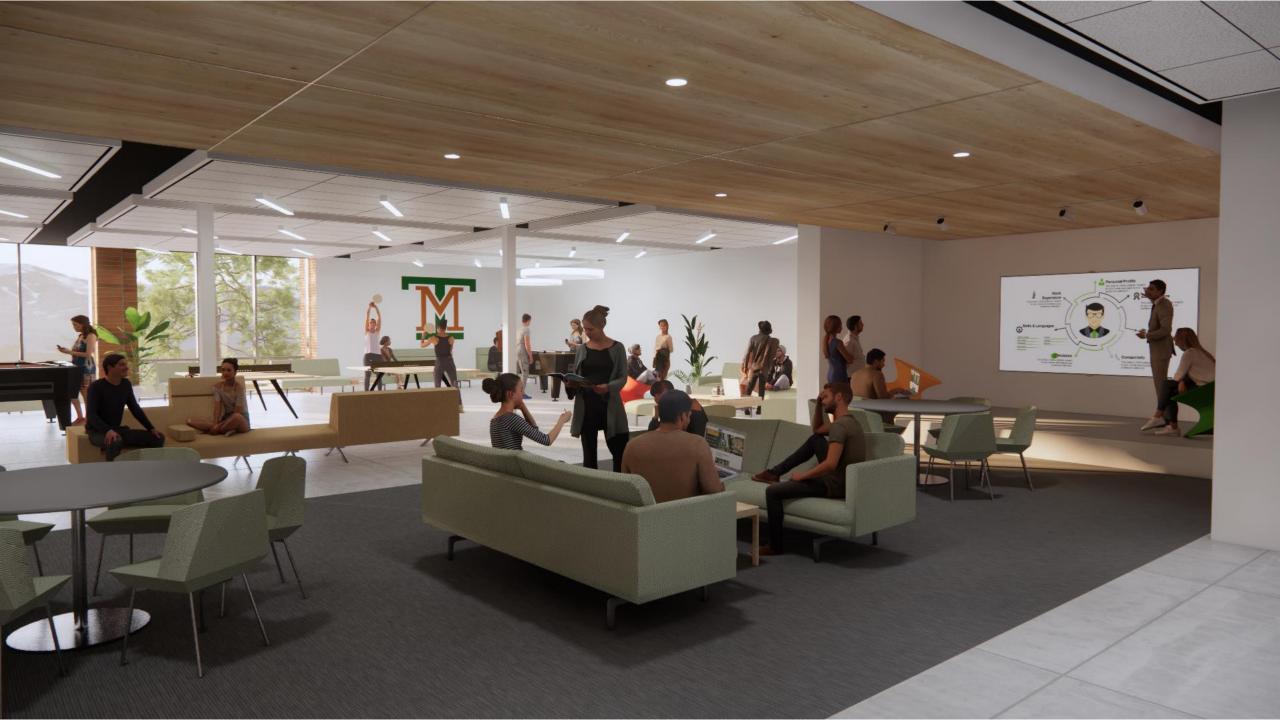

## **LIBRARY**

- The Library is the number one capital development project on Montana Tech's LRBP list for the next legislative session.
- Transforming the library into a learning commons could better serve students.
- Learning Commons would be flexible and transparent inviting students to engage and collaborate.
- Providing space for academic support services, career preparation coaching and study areas with a variety of seating will transform the existing library into a true 21st century learning space.