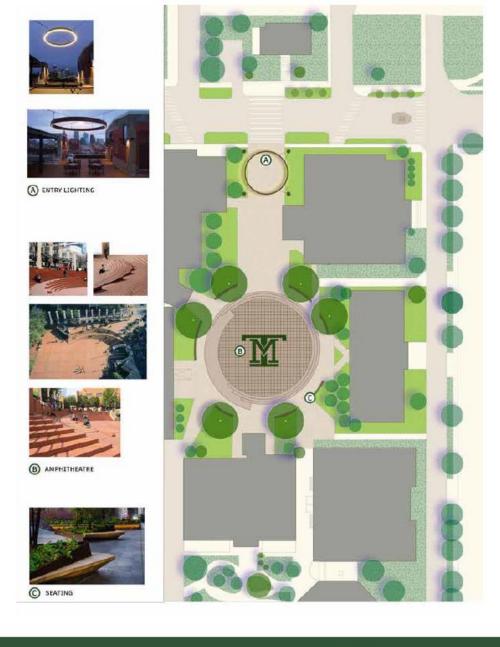

## PARK STREET & COURTYARD

- Campus Plaza and Park Street were identified as priority projects for refreshing the overall look and feel of the campus.
- Initial vision is a Central Plaza that serves becomes a stronger, more useable campus core.
- Traffic calming, and increased branding to connect the campus core across Park Street while offering a more inviting and identifiable entrance to the university.
- Renovation of the campus plaza would include student gathering space, flexible programming, and clear Montana Tech branding to create a space that is clearly the heart of campus.