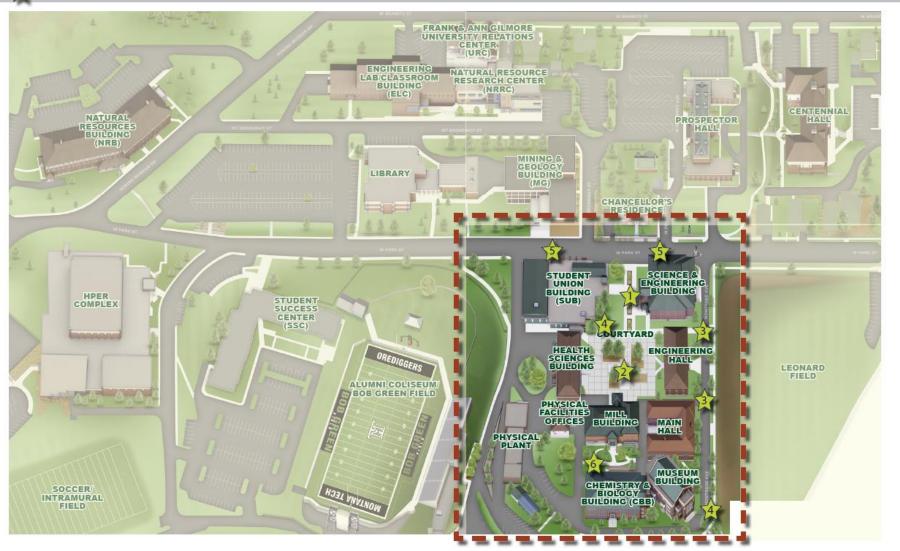

#### Scope:

- Aging core of campus
- Did not include Athletics or Highlands College
- Did not determine specifics of what departments or functions go into buildings –used NAC research as starting point for discussion only

#### **FINDINGS**

- Results point to Main Hall, Engineering Hall and the Library as the most impactful in meeting university's long-term goals and vision
- State of Montana Long Range Building Program Funding for Main Hall and Engineering Hall approved in April 2023
  - Impacted the prioritization process due to funding availability

#### Campus Facilities Plan 2023

- Main-This priority project, funded through Long Range Building funds, aims to implement various improvements. These include upgrading building systems, meeting ADA and code requirements, establishing new research laboratories, modernizing teaching spaces, and faculty offices.
- Engineering- This priority project, funded through Long Range Building funds, focuses on several key elements. It includes upgrading building systems, implementing necessary ADA and code requirements, establishing a new computer lab, modernizing teaching spaces, and new faculty offices.
- Mill- Potential surge space for displaced classrooms and faculty offices during construction of Main and Engineering. Once complete opportunity for new conferencing space, business office, finance, payroll, HR, and Admin
- SUB- renovated bookstore and student health and wellness center with new study spaces, conferencing, student government and lounge for students
- Reed House- Future center for Leadership and Community Engagement
- MG- New graduate and research labs, faculty space, and expansion of civil engineering labs/classrooms
- 7. Library- Revitalized library into an innovative Learning Commons, designed to foster collaboration among students. This new space will provide dedicated study areas, academic support resources, and career services, reimagining the traditional library as a modern hub for learning and student collaboration.
- Street scape- Park Street will undergo enhancements aimed at implementing traffic calming measures and increased campus branding to establish safe, unobstructed pathways that connect crucial buildings, effectively bridging the historic campus core across Park Street.
- Campus Quad- Renovate the campus quad, creating a central area that truly embodies the heart of the campus by offering ample gathering space for students, versatile programming options, and a prominent Montana Tech identity